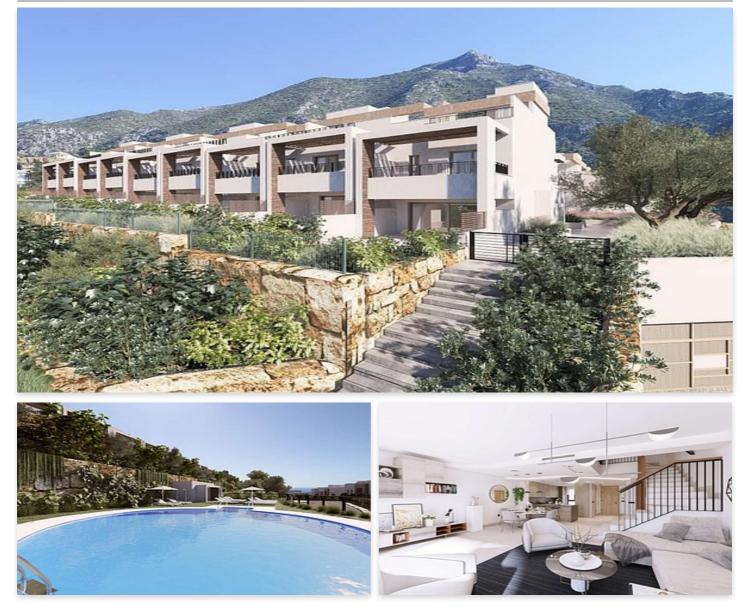

## Location: Marbella

New project on the slopes of La Concha in Istán, Marbella. Set in an area of natural beauty with century old forests and panoramic views of both Marbella and the Istán reservoir. Within the project will be seven small residential complexes consisting of apartments, penthouses and semi-detached townhouses.

This is the second project to go on sale, and this one consists of just 23 semi-detached townhouses offering amazing panoramic views towards Marbella and Gibraltar. These properties are at the highest part of the development and therefore offer the best views, unrestricted views of Marbella and Gibraltar.

The homes are designed in contemporary open-plan layout but with an appearance that blends into the natural surroundings. These lovely townhosues are delivered to you fully equipped with high-end finishings, ready for you to move in.

Finally you have a rooftop solarium from where you can absorb the sun and the stunning views.

You will also find a communal swimming pool, stunning gardens, an underground parking space for each apartment as well as a storeroom.